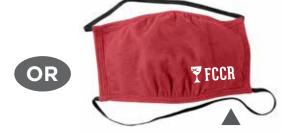

## 1-COLOR DESIGN ON RED OR BLACK MASK

| QUANTITY | PRICE EACH |
|----------|------------|
| 25 (min) | \$12.00    |
| 50       | \$10.50    |
| 100      | \$9.50     |
| 150      | \$9.00     |

Prices include sales tax and free ground shipping. Orders can be split with red/black masks, adult/youth sizes, and any/all logo options. Custom designs can be created for your church/organization-contact us for details.