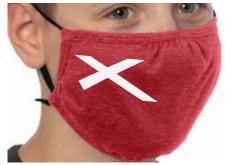

Youth mask has adjustable straps

Imprint measures approx 2.7" x 1.25"

BLACK MASKS ARE 100% COTTON HEATHERED RED MASKS ARE 50/50

Imprint measures approx 2" x .65" Initials/word limited to 5 letters

## 1-COLOR DESIGN ON RED OR BLACK MASK

| QUANTITY | PRICE EACH |
|----------|------------|
| 25 (min) | \$12.00    |
| 50       | \$10.50    |
| 100      | \$9.50     |
| 150      | \$9.00     |

Prices include sales tax and free ground shipping. Orders can be split with red/black masks, adult/youth sizes, and any/all logo options. Custom designs can be created for your church/organization-contact us for details.