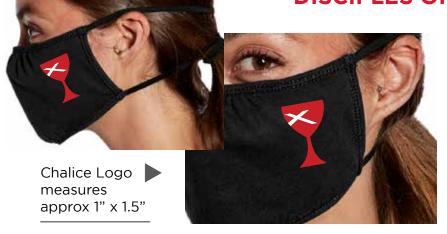

## **CHALICE-PRINTED FACE MASKS**

Triple-Layered Comfortable, Breathable, Washable Fabric

## 2-COLOR CHALICE LOGO ON BLACK MASK

| QUANTITY | PRICE EACH |
|----------|------------|
| 25 (min) | \$15.00    |
| 50       | \$13.50    |
| 100      | \$12.50    |
| 150      | \$11.50    |

ALL MASKS ARE GATHERED AT THE NOSE AND CHIN, WITH ELASTIC STRAPS AND EDGES ADJUSTABLE METAL NOSE BRIDGE ON ADULT MASKS • ADJUSTABLE STRAPS ON YOUTH MASKS